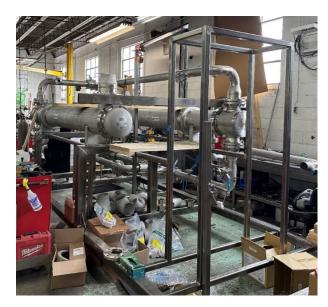

With the successful completion of the process design, the CPS team's scope of work was expanded to include the electrical, mechanical, equipment and automation design packages for the process. In late 2022/early 2023, CPS started to purchase the new and used major capital equipment, valves, instrumentation, pumps, tanks, agitation, etc. At the same time, CPS developed 3-D models of the plant equipment layout and process skid design details. The use of prebuilt skids was chosen over on-site stick-built installation in order to address the lack of local contractor availability and to minimize installation time to meet the short project schedule. The skids were designed and built with modular automation so they could be fully pretested