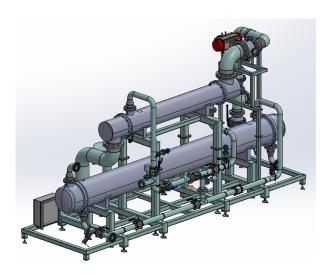

With the successful completion of the process design, the CPS team's scope of work was expanded to include the electrical, mechanical, equipment and automation design packages for the process. In late 2022/early 2023, CPS started to purchase the new and used major capital equipment, valves, instrumentation, pumps, tanks, agitation, etc. At the same time, CPS developed 3-D models of the plant equipment layout and process skid design details. The use of prebuilt skids was chosen over on-site stick-built installation in order to address the lack of local contractor availability and to minimize installation time to meet the short project schedule. The skids were designed and built with modular automation so they could be fully pretested