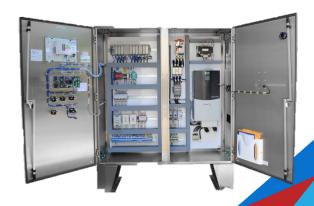

With the successful completion of the process design, the CPS team's scope of work was expanded to include the electrical, mechanical, equipment and automation design packages for the process. In late 2022/early 2023, CPS started to purchase the new and used major capital equipment, valves, instrumentation, pumps, tanks, agitation, etc. At the same time, CPS developed 3-D models of the plant equipment layout and process skid design details. The use of prebuilt skids was chosen over on-site stick-built installation in order to address the lack of local contractor availability and to minimize installation time to meet the short project schedule. The skids were designed and built with modular automation so they could be fully pretested